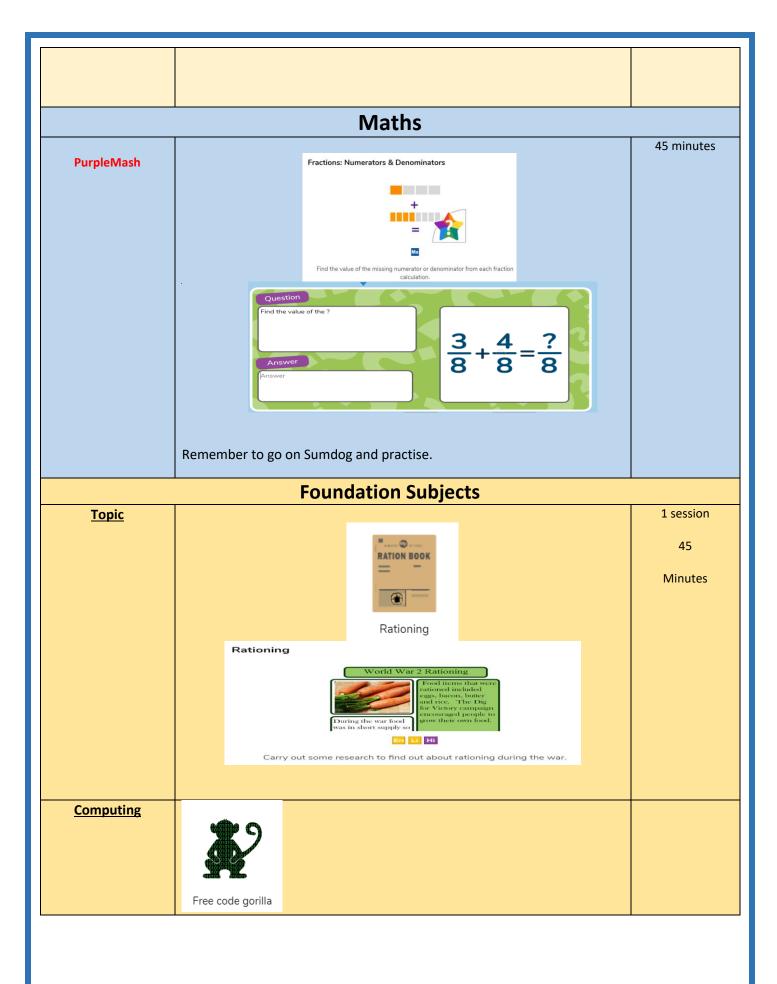

|
| PurpleMash                                            | Write a Play Script  Use this template to write your own play script.                                                                                                                                        | 45 minutes                                                                                       |
|                                                       | <ul> <li>Get creative and create your play.</li> <li>What will the play be about?</li> <li>Which characters will you choose?</li> <li>Can you add dialogue for the charaters?</li> </ul>                     |                                                                                                  |