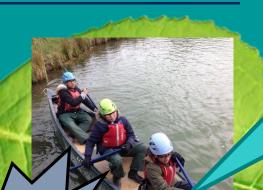

## # Be an adventurer

I thought we wouldn't get to the other side but we all cooperated as a team.

It was hard to catch the fish at first but we were resilient and never gave up.

operative

Team building and working together to learn new skills and have fun is the goal at Robinwood.

Communicator

Year 6 had to use their problem solving skills and work as a team to complete this scary task.

Each year we get to go to the Castleshaw centre and do lots of activities like pond dipping, river dipping, finding out about animals and the countryside and lots and lots of walking.

Resilient

I felt confident during this task and trusted my group because we all communicated with each other really well.