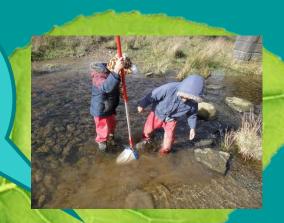

Communicator

Year 6 had to use their problem solving skills and work as a team to complete this scary task.

Each year we get to go to the Castleshaw centre and do lots of activities like pond dipping, river dipping, finding out about animals and the countryside and lots and lots of walking.