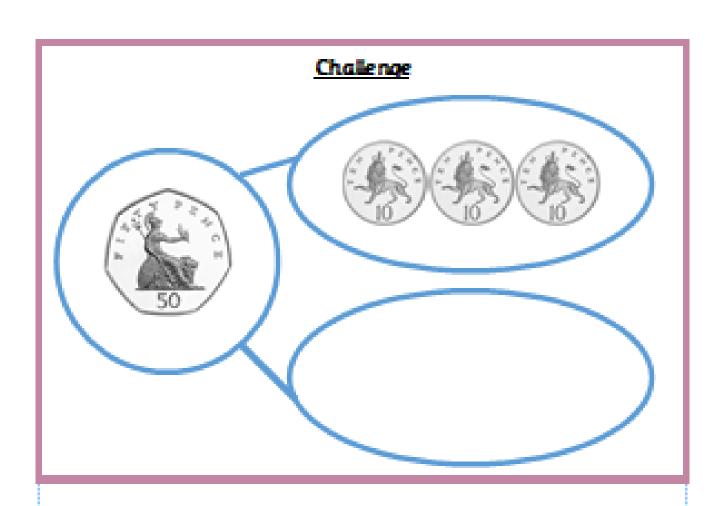

### LO: To solve money problems - pence

Jack selects three of these coins. He can use these coins more than onæ.

| 10                                     |                             |  |  |  |  |
|----------------------------------------|-----------------------------|--|--|--|--|
| How many different totals can he make? |                             |  |  |  |  |
| Different Totals:                      | What is the lowest total?   |  |  |  |  |
|                                        |                             |  |  |  |  |
|                                        |                             |  |  |  |  |
|                                        |                             |  |  |  |  |
|                                        |                             |  |  |  |  |
|                                        |                             |  |  |  |  |
|                                        |                             |  |  |  |  |
|                                        | What is the greatest total? |  |  |  |  |
|                                        |                             |  |  |  |  |
|                                        |                             |  |  |  |  |
|                                        |                             |  |  |  |  |
|                                        |                             |  |  |  |  |
|                                        |                             |  |  |  |  |
|                                        |                             |  |  |  |  |
|                                        |                             |  |  |  |  |
|                                        |                             |  |  |  |  |
|                                        |                             |  |  |  |  |
|                                        |                             |  |  |  |  |