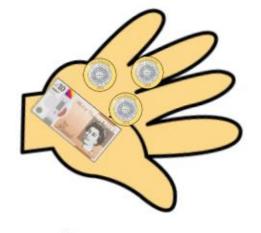

|                             |  |  |  |  |
|                                        |                             |  |  |  |  |
|                                        |                             |  |  |  |  |
|                                        |                             |  |  |  |  |
|                                        |                             |  |  |  |  |
|                                        |                             |  |  |  |  |
|                                        |                             |  |  |  |  |
|                                        |                             |  |  |  |  |
|                                        |                             |  |  |  |  |





## 12.11.20

### LO: To count money pounds





Ron thinks he has £13



Is he correct? Explain your answer.

### 13.11.20

### LO: To count money-pounds and pence



# <u>Challenge</u>

Mo has the following coins.





He thinks he has 51 p.

Explain his mistake.

# **Multiplication Quiz**

# Times Table Test 5c

|     |        | Answer | Check |     |        | Answer | Check |
|-----|--------|--------|-------|-----|--------|--------|-------|
| 1.  | 3 x 5  |        |       | 13. | 5 x 1  |        |       |
| 2.  | 8 x 5  |        |       | 14. | 5 x 4  |        |       |
| 3.  | 5 x 5  |        |       | 15. | 5 x 10 |        |       |
| 4.  | 1 x 5  |        |       | 16. | 5 x 12 |        |       |
| 5.  | 6 x 5  |        |       | 17. | 5 x 11 |        |       |
| 6.  | 4 x 5  |        |       | 18. | 5 x 8  |        |       |
| 7.  | 10 x 5 |        |