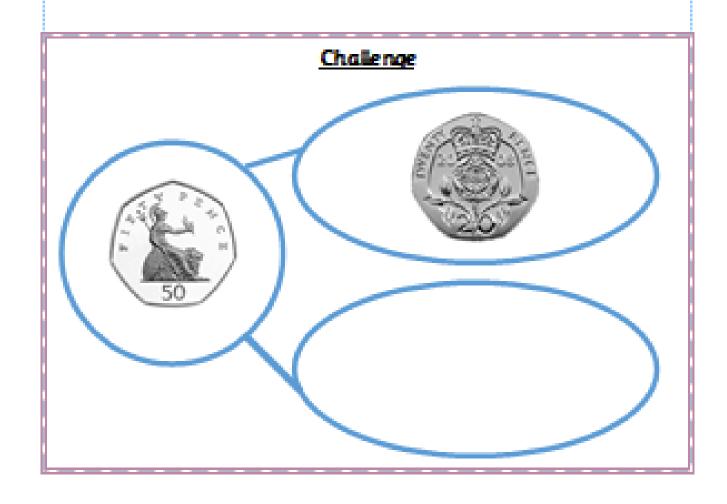

# <u>Challenge</u>

Mo has the following coins.

He thinks he has 51 p.

Explain his mistake.