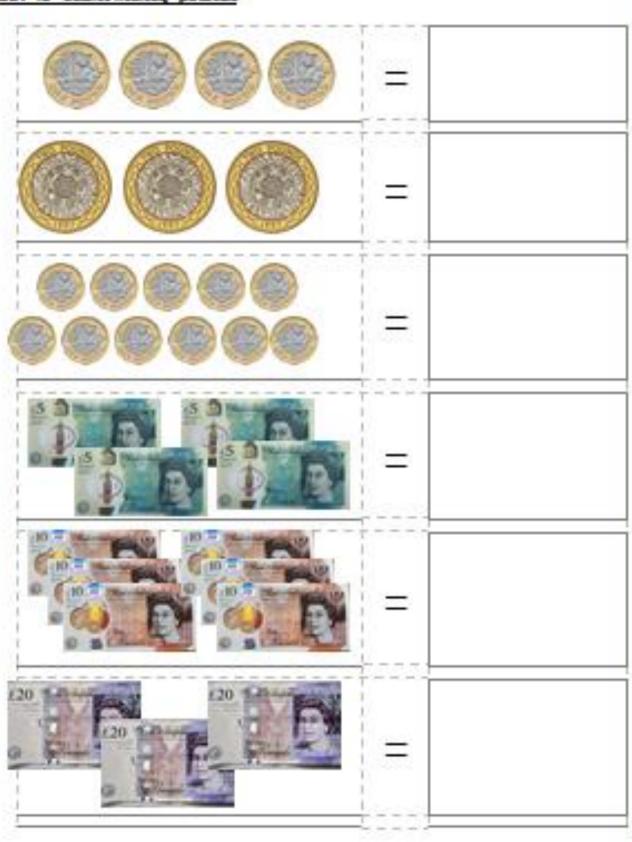

|                             |  |  |  |  |
|                                        |                             |  |  |  |  |
|                                        |                             |  |  |  |  |
|                                        |                             |  |  |  |  |
|                                        |                             |  |  |  |  |
|                                        |                             |  |  |  |  |
|                                        |                             |  |  |  |  |
|                                        |                             |  |  |  |  |
|                                        |                             |  |  |  |  |





## 12.11.20

### LO: To count money pounds





Ron thinks he has £13



Is he correct? Explain your answer.

### 13.11.20

### LO: To count money-pounds and pence



# <u>Challenge</u>

Mo has the following coins.





He thinks he has 51 p.

Explain his mistake.

# **Multiplication Quiz**

# Times Table Test 5c

|     |        | Answer | Check |     |        | Answer | Check |
|-----|--------|--------|-------|-----|--------|--------|-------|
| 1.  | 3 x 5  |        |       | 13. | 5 x 1  |        |       |
| 2.  | 8 x 5  |        |       | 14. | 5 x 4  |        |       |
| 3.  | 5 x 5  |        |       | 15. | 5 x 10 |        |       |
| 4.  | 1 x 5  |        |       | 16. | 5 x 12 |        |       |
| 5.  | 6 x 5  |        |       | 17. | 5 x 11 |        |       |
| 6.  | 4 x 5  |        |       | 18. | 5 x 8  |        |       |