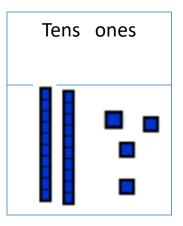

## LO: To represent numbers as dienes

Can you see how many tens and ones a number has?

Have a go at drawing the dienes to show the numbers below.