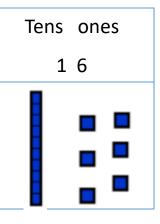

## LO: To represent numbers as dienes

Can you see how many tens and ones a number has?

Have a go at drawing the dienes to show the numbers below.