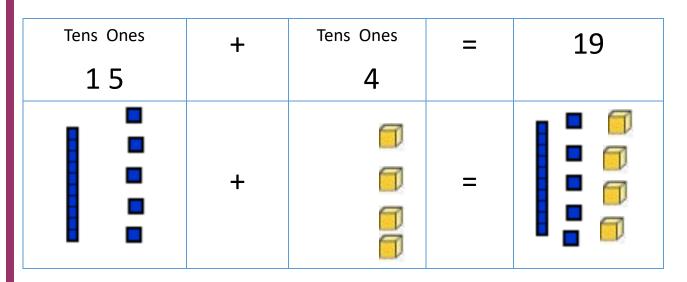

### LO: To add (Pictorial)

Draw the dienes for the numbers and use them to help you to solve the addition sum. The first one has been done for you.

| Tens Ones | + | Tens Ones | = |  |
|-----------|---|-----------|---|--|
| 12        |   | 5         |   |  |
|           |   |           |   |  |
|           | + |           | = |  |
|           | • |           |   |  |
|           |   |           |   |  |