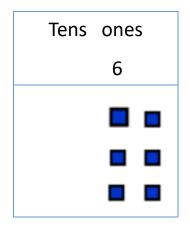

## LO: To represent numbers as dienes

Can you see how many tens and ones a number has?

Have a go at drawing the dienes to show the numbers below.