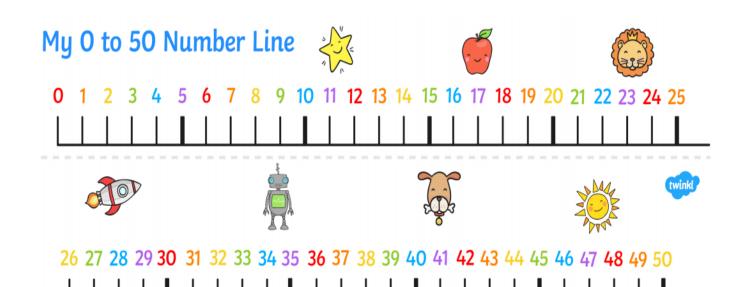

### LO: Counting on using a number line.

Using a the number line or the 100 square, try and solve as many additions as you can.

| 7 + 7=  | 7 + 3=   | 12 + 2= | 9 +7=  | 11 + 5= |
|---------|----------|---------|--------|---------|
| 10 + 7= | 6 + 8=   | 9 + 2=  | 10 + 8 | 12+ 5=  |
| 9 + 7=  | 11 + 3 = | 16 + 4  | 5 + 9= | 16 + 8= |