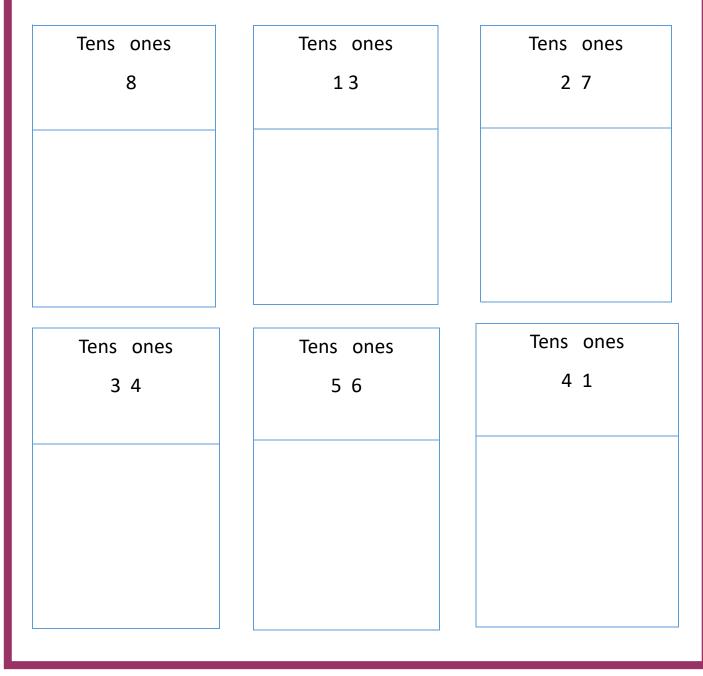

## LO: To represent numbers as dienes

Can you see how many tens and ones a number has?

Have a go at drawing the dienes to show the numbers below.