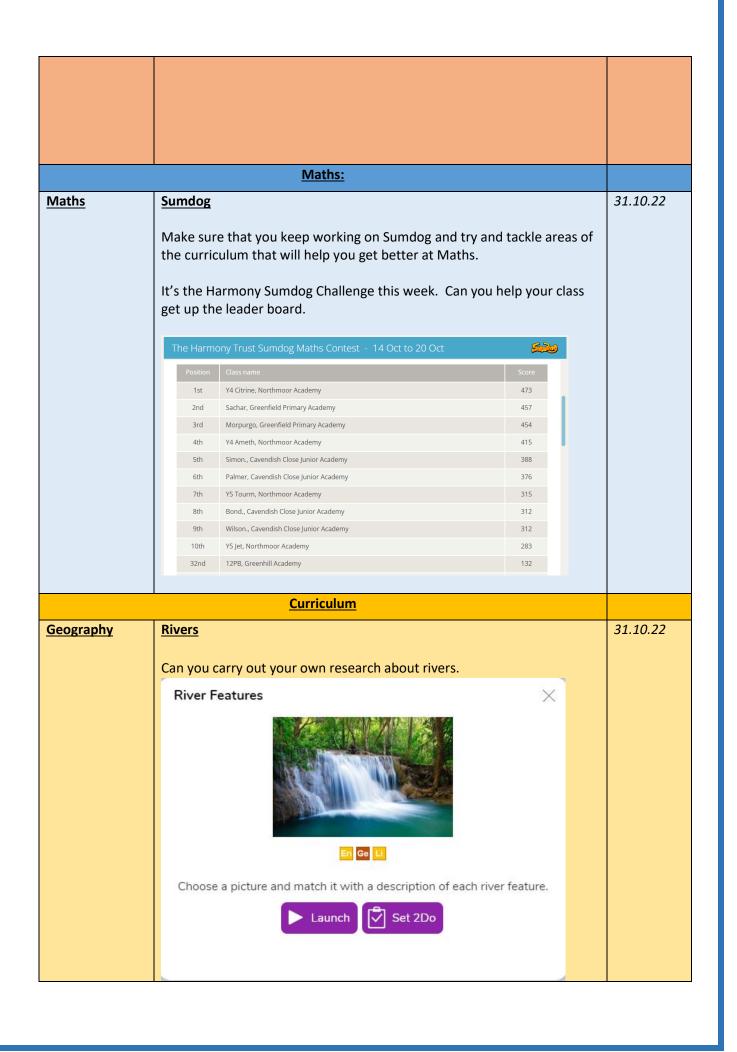

## Home Learning Year 5 - WB. 17<sup>th</sup> October 2022

| <u>English</u> |                                                                                                                                                                                                                                                                 |              |  |
|----------------|-----------------------------------------------------------------------------------------------------------------------------------------------------------------------------------------------------------------------------------------------------------------|--------------|--|
|                |                                                                                                                                                                                                                                                                 | Completed by |  |
| Reading:       | Purple Mash – Dark Water  This week in our reading activities you will be required to read this book on Purple Mash and answer the comprehension questions about the text. All six chapters will be available throughout the week.  DARK WATER  by Sarah Loader | 31.10.22     |  |
|                | MyOn  Make sure you are continuing to read on MyOn and complete any AR quizzes after you have finished the book.  Word Millionaires                                                                                                                             |              |  |
|                | Can you help your class reach a million words this year?                                                                                                                                                                                                        |              |  |