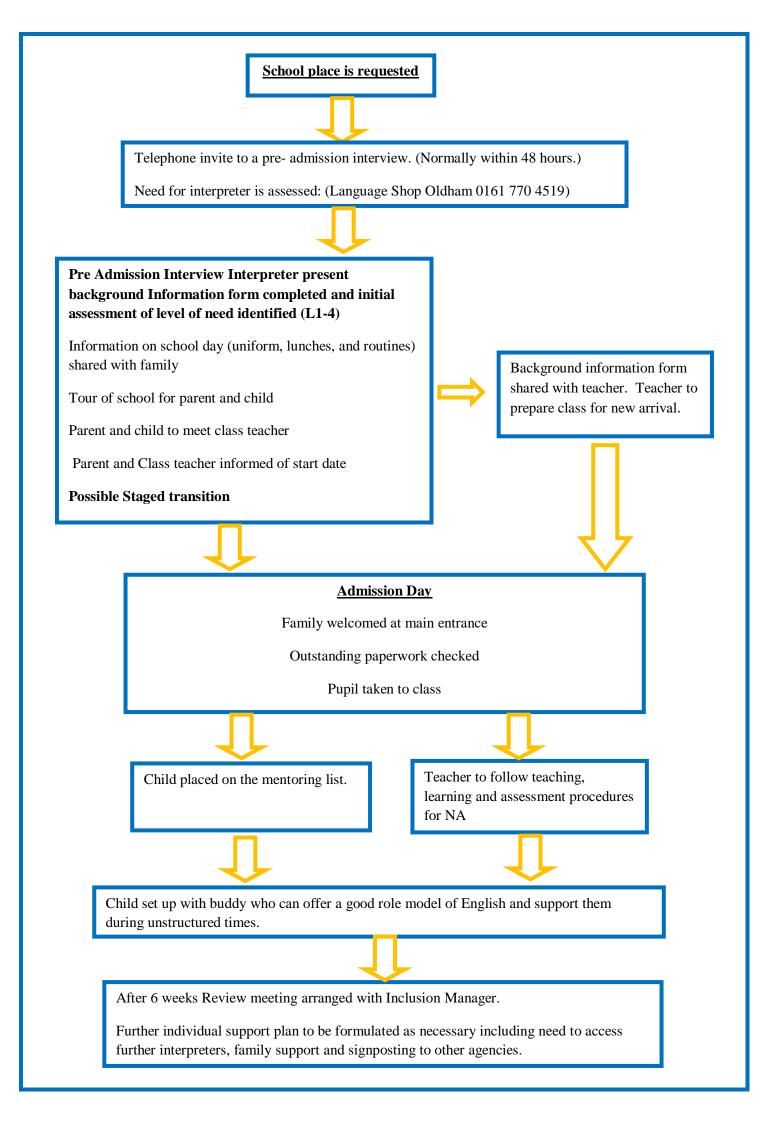

#### **Conclusion**

New Arrivals to Greenhill Academy will be inducted according to the actions in the flow chart below. To be read in conjunction with EAL policy and Every Teacher will- INA